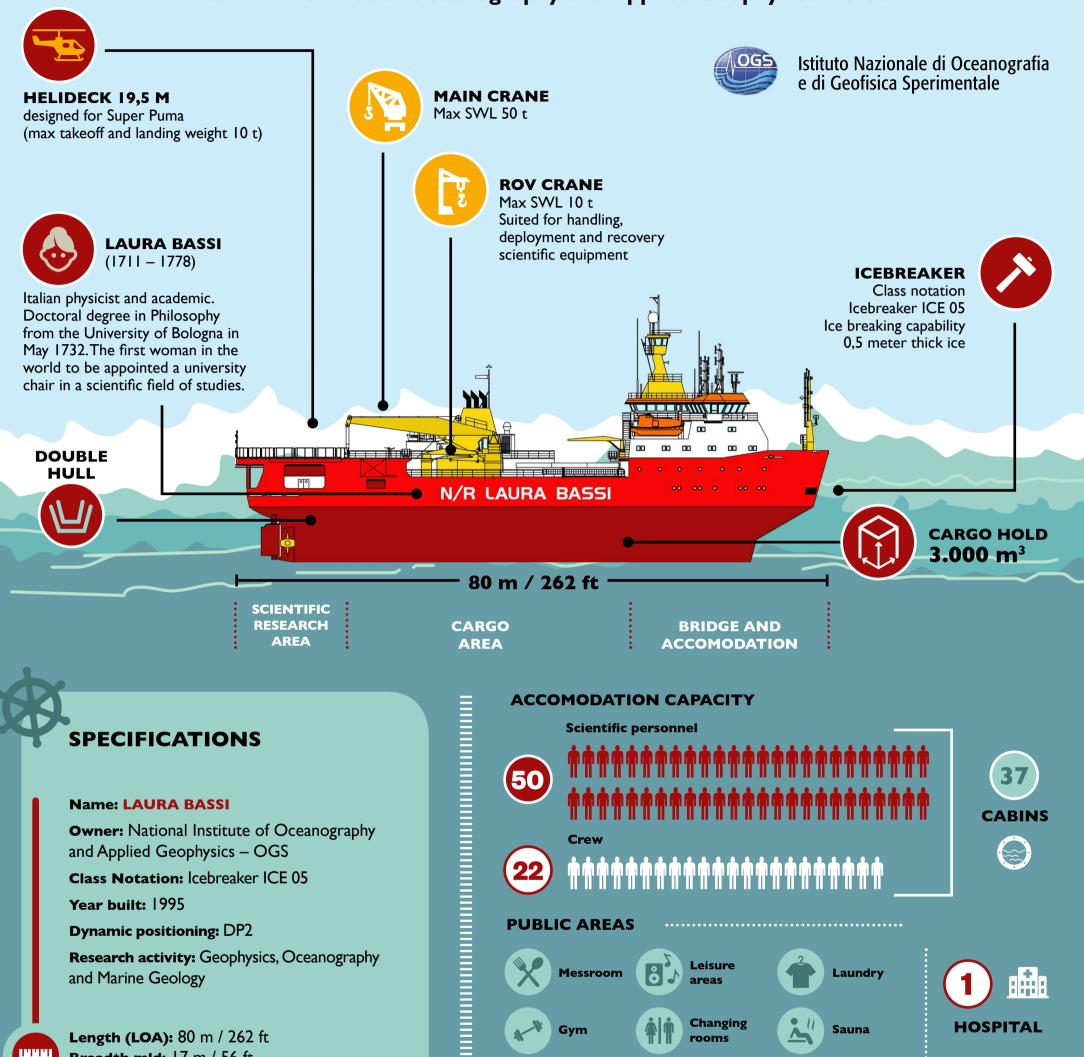

## **R/V LAURA BASSI**

Research vessel for marine exploration

National Institute of Oceanography and Applied Geophysics – OGS

Breadth mld: 17 m / 56 ft Gross Tonnage: 4.028 tons

Max endurance: 60 days

**F**J

Main engines power: 2x2650 kW Cruising speed: 12 Kn

Fuel: Marine Gas Oil (MGO) Kerosene (Jet A-1) in segregated tanks

DRY WET LABORATORY LABORATORY Area of 45 m<sup>2</sup> • Area of 45 m<sup>2</sup> Workshop area Fresh and salt water availability • **Direct acess** Direct acess to backdeck to backdeck operation area operation area **CONTAINERIZED** Container ISO20 with direct acess to backdeck operation area +2 LABS (ON THE DECK) 4.028 t